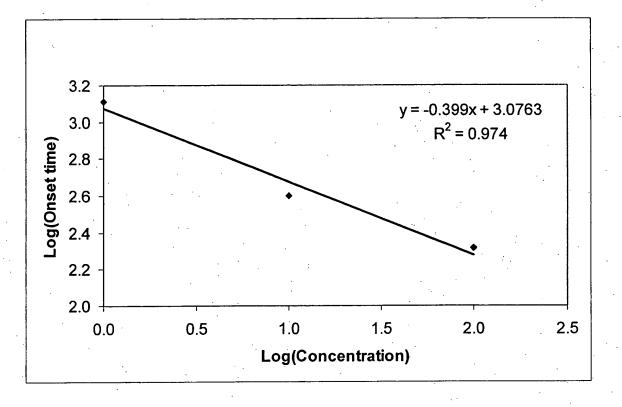

Title: METHODS AND COMPOSITIONS FOR THE DETECTION OF MICROBIAL CONTAMINANTS Inventors: Wainwright *et al.* Express Mail Label No. EV334229246US Atty Docket No.: CHR-004 Attorney for Applicants: Diana M. Steel Sheet 14 of 22